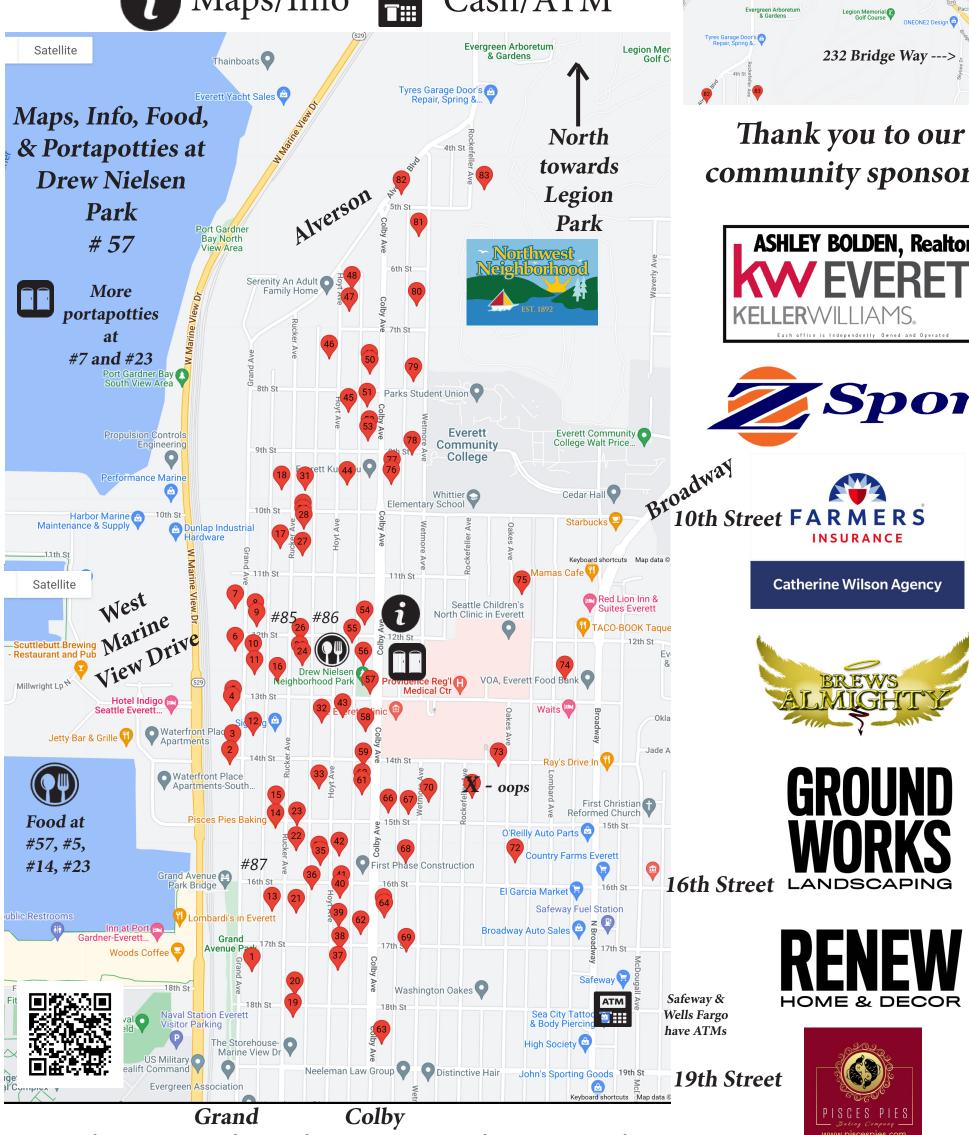

## MOTHER OF ALL GARAGE SALES

Saturday, August 5, 2023 - 9 am - 4 pm / www.NorthwestEverett.org

Maps/Info Cash/ATM

community sponsors!

Scan the QR code to learn more about Northwest and view the online map. Turn map over to see descriptions of items for sale at the houses.

## Welcome to the Northwest Everett Neighborhood's Mother of All Garage Sales!

www.NorthwestEverett.org - #MOAGS **f o** 

Info Booth at Drew Nielsen Park - 1230 Colby, Everett, WA 98201

Portapotties/Toilets can be found at the follow locations -

- Drew Nielsen Park at 1230 Colby (Map #57 at alley/look for gazebo ADA accessible and sinks)
- 1122 *Grand at curb (Map #7)*
- 1501 Rucker at alley (Map #23)
- Legion Park at 145 Alverson Boulevard (real bathrooms)

| tor                  | for our e-news via our website. (Call/text/email with question |                                                                                                                                                    |  |
|----------------------|----------------------------------------------------------------|----------------------------------------------------------------------------------------------------------------------------------------------------|--|
| Map #                | Address                                                        | Items for Sale                                                                                                                                     |  |
| Streets East to West |                                                                |                                                                                                                                                    |  |
|                      |                                                                |                                                                                                                                                    |  |
| 36<br>55             | 1412 16th St.<br>1510 12th St                                  | Online sellers nice clothing overstock  Tools, comics, cards, collectibles, art,                                                                   |  |
| - 55                 |                                                                |                                                                                                                                                    |  |
| 86                   | 1414 12th St.                                                  | Assorted household items                                                                                                                           |  |
|                      |                                                                | Alverson Boulevard                                                                                                                                 |  |
|                      |                                                                | Left over lumber and trim, furniture, bike, antiques, tools, 5 HP Suzuki 4 stroke outboard                                                         |  |
| 82                   | 431                                                            | motor, clothes, frames, sports equipment, misc. junk.                                                                                              |  |
|                      |                                                                | Bridge Way                                                                                                                                         |  |
| 84                   | 232                                                            | Tools, tire changer, miscellaneous household stuff                                                                                                 |  |
|                      |                                                                | Colby Avenue                                                                                                                                       |  |
| 49                   | 724                                                            | Furniture, home decor and kids/ women's clothing.                                                                                                  |  |
| 50<br>51             | 728<br>810                                                     | Junk Misc. Household Items                                                                                                                         |  |
| - 31                 | 010                                                            | Furniture, kids turniture, clothes, camping and sports gear, and all kinds of                                                                      |  |
| 52                   | 826                                                            | treasures!                                                                                                                                         |  |
| 53                   | 830                                                            | Clothes, tools, kitchen stuff and many other things                                                                                                |  |
| 77                   | 917                                                            | Pet Supplies - All sales benefit Save-A-Mutt.org                                                                                                   |  |
|                      | 004                                                            | Women's & Kids Clothes, Books, CD's, DVD's, Housewares, Toys, furniture,                                                                           |  |
| 76<br>54             | 921<br>1130                                                    | jewelry, shoes Lots and lots of vintage items.                                                                                                     |  |
| 56                   | 1218                                                           | Collectible jewelry                                                                                                                                |  |
|                      |                                                                | DREW NIELSEN PARK - Food, Portapotties, Info, Reps from Northwest,                                                                                 |  |
| 57                   | 1230                                                           | Plant Sale - Fundraiser for Native Plant Garden phase 2!                                                                                           |  |
| 58                   | 1320                                                           | Priced to sell! Everything you need and we don't!                                                                                                  |  |
| 59                   | 1402                                                           | 50 years of misc everything                                                                                                                        |  |
| 60                   | 1416                                                           | Furniture, housewares, clothing, etc.                                                                                                              |  |
|                      | 1.400                                                          | Furniture, household, sewing, vintage clothing & holiday, laminator, JVC CD                                                                        |  |
| 61                   | 1422                                                           | player.   Shirley Temple memorabilia, antique buffet & vanity, Norman Rockwell                                                                     |  |
| 66                   | 1431                                                           | collection, Batbie's.                                                                                                                              |  |
| 65                   | 1617                                                           | KING SIZE AVOCADO GREEN ORGANIC GREEN MATTRESS.                                                                                                    |  |
| 64                   | 1619                                                           | Children's clothes, toys, household goods and more.                                                                                                |  |
|                      | 4000                                                           | Datinia a ta calca a classica a materiale (h. c.) la                                                                                               |  |
| 62<br>63             | 1632<br>1821                                                   | Retiring teacher classroom materials/books  Outdoor equipment, musical instruments, books, tools, furniture                                        |  |
|                      | _                                                              | Grand Avenue                                                                                                                                       |  |
| 7                    | 1122                                                           | Portpotty Location at curb                                                                                                                         |  |
| 8                    | 1125                                                           | Odds and ends; carpet scraps                                                                                                                       |  |
| 9                    | 1131                                                           | Comics, Electronics, Tools, Games,                                                                                                                 |  |
| 6                    | 1208                                                           | Furniture, household, baby items                                                                                                                   |  |
| 10                   | 1211                                                           | Scrubs and more scrubs! Plus small household items, artwork, etc.                                                                                  |  |
| 11                   | 1221                                                           | Multi-family, furniture, vintage items, MCM bookcase, clothing, lampshades                                                                         |  |
| 5                    | 1302                                                           | Food: Mexican Tamales - Fundraiser.                                                                                                                |  |
| 5                    | 1302                                                           | Antiques, collectibles, lighting, vint. clothes, sewing stuff                                                                                      |  |
| 4                    | 1308                                                           | Apparel Samples                                                                                                                                    |  |
| 12                   | 1321                                                           | Vintage cast iron, tool boxes, camping gear, lavender, small appliances Headboard, armoire, and miscellaneous pieces of furniture, clothing, other |  |
| 3                    | 1332                                                           | general garage sale items.                                                                                                                         |  |
| 2                    | 1402                                                           | Antiques, collectibles, tools, household items, clothes, fishing gear, crab pots                                                                   |  |
|                      | 1702                                                           | VINTAGE VINVI RECORDS, BOOKS, COILECTIDIES, VINTAGE MAC COMPUTERS,                                                                                 |  |
| 87                   | 1531                                                           | Oddities, Miscellaneous                                                                                                                            |  |
| 1                    | 1715                                                           | Furniture, equipment, shoes                                                                                                                        |  |
|                      |                                                                | Hoyt Avenue                                                                                                                                        |  |
| 48                   | 611                                                            | Tools, bicycle, collections/decor, kitchen/dinning items, furniture, table/chairs                                                                  |  |
| 47                   | 625                                                            | Craft supplies,tools, furniture housewares                                                                                                         |  |
|                      | 740                                                            | Household items, Gently used Clothes Mrn & Women, Vintage Jewelry, Vintage Hats,                                                                   |  |
| 46<br>45             | 716<br>811                                                     | Vintage photos, Vintage Pyrex, Bauer Bowls & Planters.  Fundraiser Joni and Friends                                                                |  |
| 45                   | 921                                                            | Clothes, Shoes, Household Items, Decorations                                                                                                       |  |
|                      |                                                                | Toys; household goods; women's clothing; lightly used samples of Marmot,                                                                           |  |
| 43                   | 1311                                                           | Black Diamond, and more.                                                                                                                           |  |
| 44                   | 921                                                            | Clothes, Shoes, Household Items, Decorations                                                                                                       |  |
|                      |                                                                |                                                                                                                                                    |  |

| Map#     | Address      | Items for Sale                                                                                                                                               |
|----------|--------------|--------------------------------------------------------------------------------------------------------------------------------------------------------------|
|          |              | Hoyt Avenue, continued                                                                                                                                       |
|          |              | Toys; household goods; women's clothing; lightly used samples of Marmot,                                                                                     |
| 43       | 1311         | Black Diamond, and more.                                                                                                                                     |
| 32       | 1316         | Classic VHF Tapes, Utility Devices, Electrical parts/wire glassware, misc.  Anything and Everything! Kids clothing, kitchen stuff, weird things, this is the |
| 33       | 1416         | place to check out for sure!                                                                                                                                 |
| 42       | 1519         | Iced Coffee, Yarn, Vintage & Modern Decor, Clothing, Housewares                                                                                              |
|          |              |                                                                                                                                                              |
| 34       | 1522         | China, Tools, Craft supplies, Linens, and Collectibles                                                                                                       |
| 35       | 1526         | Architectural salvage, garden art, antiques                                                                                                                  |
| 41       | 1601         | Many toddler and baby items and miscellaneous others                                                                                                         |
| 40       | 1607         | Multi-Family Sale / Flowers / Fresh Eggs / Cold Drinks / Atlas Free Fundraiser                                                                               |
| 39       | 1625         | Household items of all kinds                                                                                                                                 |
| 38       | 1701         | Household items, kids toys, comic books, Funko Pops Household goods, odds and ends, a few small tools.                                                       |
| 37       | 1713         |                                                                                                                                                              |
|          |              | Lombard Avenue                                                                                                                                               |
| 74       | 1223         | Original Wall Art, Housewares, Clothing (Adult & Youth) and Accessories                                                                                      |
|          |              | Oakes Avenue                                                                                                                                                 |
|          |              |                                                                                                                                                              |
| 75       | 1107         | Target Liquidation for all ages and sizes                                                                                                                    |
| 73<br>72 | 1402<br>1521 | Wood slabs, Wood working products, Finished wood pieces, Tools, Household items, furniture, kids toys, tools, craft items and sewing patterns                |
| , _      |              |                                                                                                                                                              |
|          |              | Rockefeller Avenue                                                                                                                                           |
| 83       | 421          | Tons of hardly used high end furniture & décor, great kids items!                                                                                            |
|          |              | Rucker Avenue                                                                                                                                                |
| 18       | 920          | Antiques, books, housewares & kid stuff                                                                                                                      |
|          | 000          |                                                                                                                                                              |
| 31       | 923          | Kids stuff, household items, women's clothes, cold water and soda                                                                                            |
| 30       | 1001         | Furniture, clothes, and household items (two-family sale!)                                                                                                   |
| 29       | 1005         | I'm sure something cool.  Multi-Family: toys, clothes, crafts, decor, furniture, woodwork,                                                                   |
| 28       | 1009         | house/kitchenware, dog agility, gardening                                                                                                                    |
| 17       | 1020         | 5 family garage sale! With everything from potted plants, furniture, toys and nicer clothing!                                                                |
| 27       | 1027         | small refrigerator, sdr radios, books, sink, luggage                                                                                                         |
| 85       | 1132         | Baby and kid items                                                                                                                                           |
| 26       | 1201         | Women's & children's clothing, books, and more!                                                                                                              |
| 25       | 1211         | Furniture, collectibles, file cabinet, gas lawn mower                                                                                                        |
| 24       | 1215         | Toys, adult and children's clothes, furniture                                                                                                                |
| 16       | 1226         | Furniture and art ephemera, sporting goods, tools, jewelry, antiques, collectibles and other                                                                 |
| 15       | 1430         | treasures                                                                                                                                                    |
| 23       | 1501         | Delicious Hot Dogs & costume jewelry along with other treasures!!                                                                                            |
| 14       | 1502         | Pisces Pie Baking Company                                                                                                                                    |
| 22       | 1515         | Miscellaneous Household, Sports, Hobby, Tools                                                                                                                |
| 21<br>13 | 1617<br>1620 | Baby crib, toys, miscellaneous items  Claw foot Tub, Furniture, household goods, appliances, tools                                                           |
|          |              |                                                                                                                                                              |
| 20       | 1731         | Outdoor dining sets, bar stools, clothing, headboard, random housewares.                                                                                     |
| 19       | 1805         | Antique arm chair, solid oak chopping block, antique dishes                                                                                                  |
|          |              | Wetmore Avenue                                                                                                                                               |
| 81       | 518          | Collectibles, antiques, old lady stuff                                                                                                                       |
| 80       | 624          | Women's Clothing/Home Decor/Jewelry/Purses/Art                                                                                                               |
| 79       | 732          | Choice Quality Stuff                                                                                                                                         |
| 78       | 902          | Dining room table set with 4 matching chairs                                                                                                                 |
|          |              |                                                                                                                                                              |
| 70       | 1423         | Beanie babies, CD's, SeneGence makeup, music boxes                                                                                                           |
| 67       | 1432         | Multi-family yard sale, early start on Friday, Aug 4                                                                                                         |
| 68       | 1524         | misc                                                                                                                                                         |
| 69       | 1702         | Furniture and home decor                                                                                                                                     |
|          |              | BOLD Indicates Fundraiser                                                                                                                                    |

Seeking a fresh MOAGS team for 2024! Email info@northwesteverett.org to lead this awesome event.

**Thanks also to our wonderful community sponsors** - Ashley Bolden/KW Everett (Ash!), Brews Almighty (Joe!), Catherine Wilson/Farmers Insurance (Cat!), FASTSIGNS Everett, Ground Works Landscaping (Brea!), Northwest Neighborhood Association, Pisces Pie Baking Company (Angela!), Renew Home and Decor (Brea!), and Z Sport (Gary!). They help us pay for MOAGS expenses so that we can use event donations to support the second phase of our Native Plant Garden to be installed September 9, 2023 at Drew Nielsen Park along 13th Street! Stay connected: www.northwesteverett.org. Happy Shopping!